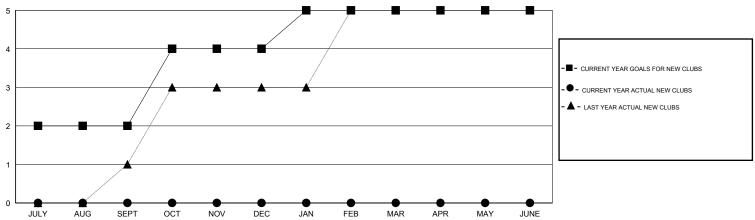

## GOALS AND ACTUAL NEW CLUBS CUMULATIVE

| - CURRENT YEAR GOALS FOR NEW |  |
|------------------------------|--|
| MEMBERS                      |  |

- - CURRENT YEAR ACTUAL MEMBERS

- ▲ - LAST YEAR ACTUAL MEMBERS

## LOCATION INDIA

GMT CA 6

| Clubs                 |                  |                     |                            |                             | Members               |                    |                            |                              |                             |
|-----------------------|------------------|---------------------|----------------------------|-----------------------------|-----------------------|--------------------|----------------------------|------------------------------|-----------------------------|
| RESULTS FOR 2014-2015 |                  |                     |                            |                             | RESULTS FOR 2014-2015 |                    |                            |                              |                             |
| QUARTER               | NEW CLUB<br>GOAL | ACTUAL NEW<br>CLUBS | ACTUAL<br>DROPPED<br>CLUBS | ACTUAL NET<br>GAIN/<br>LOSS | QUARTER               | NEW MEMBER<br>GOAL | ACTUAL TOTAL MEMBERS ADDED | ACTUAL<br>DROPPED<br>MEMBERS | ACTUAL NET<br>GAIN/<br>LOSS |
| JULY/AUG/SEPT         | 2                | 0                   | 0                          | 0                           | JULY/AUG/SEPT         | 50                 | 190                        | 160                          | 30                          |
| OCT/NOV/DEC           | 2                | 0                   | 0                          | 0                           | OCT/NOV/DEC           | 75                 | 0                          | 0                            | 0                           |
| JAN/FEB/MAR           | 1                | 0                   | 0                          | 0                           | JAN/FEB/MAR           | 25                 | 0                          | 0                            | 0                           |
| APR/MAY/JUNE          | 0                | 0                   | 0                          | 0                           | APR/MAY/JUNE          | 0                  | 0                          | 0                            | 0                           |