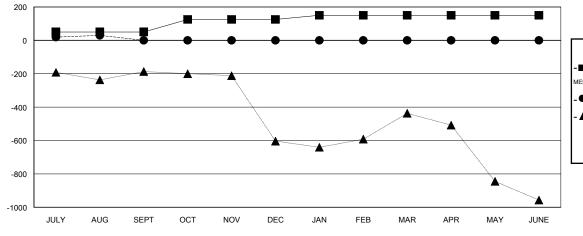

## LOCATION INDIA

GMT CA 6

| Clubs                 |                  |                     |                            |                             | Members               |                    |                            |                              |                             |
|-----------------------|------------------|---------------------|----------------------------|-----------------------------|-----------------------|--------------------|----------------------------|------------------------------|-----------------------------|
| RESULTS FOR 2014-2015 |                  |                     |                            |                             | RESULTS FOR 2014-2015 |                    |                            |                              |                             |
| QUARTER               | NEW CLUB<br>GOAL | ACTUAL NEW<br>CLUBS | ACTUAL<br>DROPPED<br>CLUBS | ACTUAL NET<br>GAIN/<br>LOSS | QUARTER               | NEW MEMBER<br>GOAL | ACTUAL TOTAL MEMBERS ADDED | ACTUAL<br>DROPPED<br>MEMBERS | ACTUAL NET<br>GAIN/<br>LOSS |
| JULY/AUG/SEPT         | 2                | 0                   | 0                          | 0                           | JULY/AUG/SEPT         | 50                 | 190                        | 160                          | 30                          |
| OCT/NOV/DEC           | 2                | 0                   | 0                          | 0                           | OCT/NOV/DEC           | 75                 | 0                          | 0                            | 0                           |
| JAN/FEB/MAR           | 1                | 0                   | 0                          | 0                           | JAN/FEB/MAR           | 25                 | 0                          | 0                            | 0                           |
| APR/MAY/JUNE          | 0                | 0                   | 0                          | 0                           | APR/MAY/JUNE          | 0                  | 0                          | 0                            | 0                           |